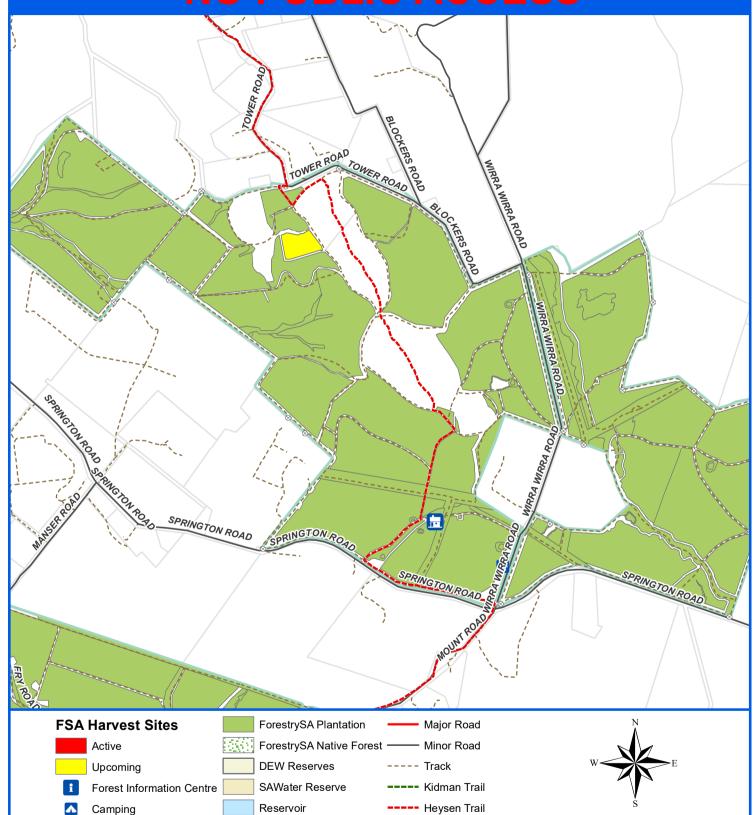

## Mount Crawford Forest Reserve - ForestrySA ACTIVE HARVESTING SITES NO PUBLIC ACCESS

claimer. This document was produced by or on behalf of the Government of South tratials. The Government of South Mustralia gives no varranty and maken resemble, express or implied, as to the accuracy of the information contained in this document or the suitability of the information for any purpose. Any use the information contained in this document (whether any bordered or not) is at the information contained in this document (whether authorised or not) is at the information of the user and the Government of South Australia disclaims responsibly any loss or dramage incurred as a result of such user. The information is provided by on the basis that users of the information will make their own assessment as the accuracy of the information and users are advised to verify all information to the contract of the information and users are advised to verify all information