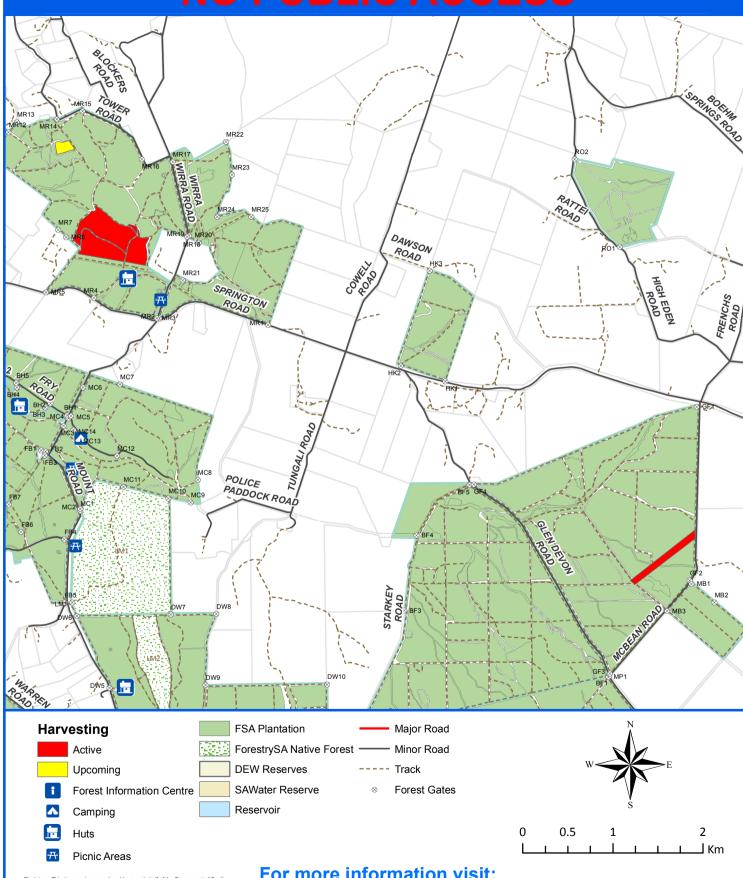

## Mount Crawford Forest Reserve - ForestrySA ACTIVE HARVESTING SITES NO PUBLIC ACCESS

Disclaimer: In stroughent was produced by or one and or the Government of South Australia. The Government of South Australia and Australia. The Government of South Australia contained and a second of the information contained to the source of the information contained to the source of the information contained in this document (whether authorised or not) is at the cole risk of the user and the Government of South Australia disclaims responsibility for all of the source of the information is provided solely of the site of the information and users are advised to verify all information and users are advised to verify all information contained within this document.

For more information visit: www.forestrysa.com.au

Updated Date: 14/01/2025