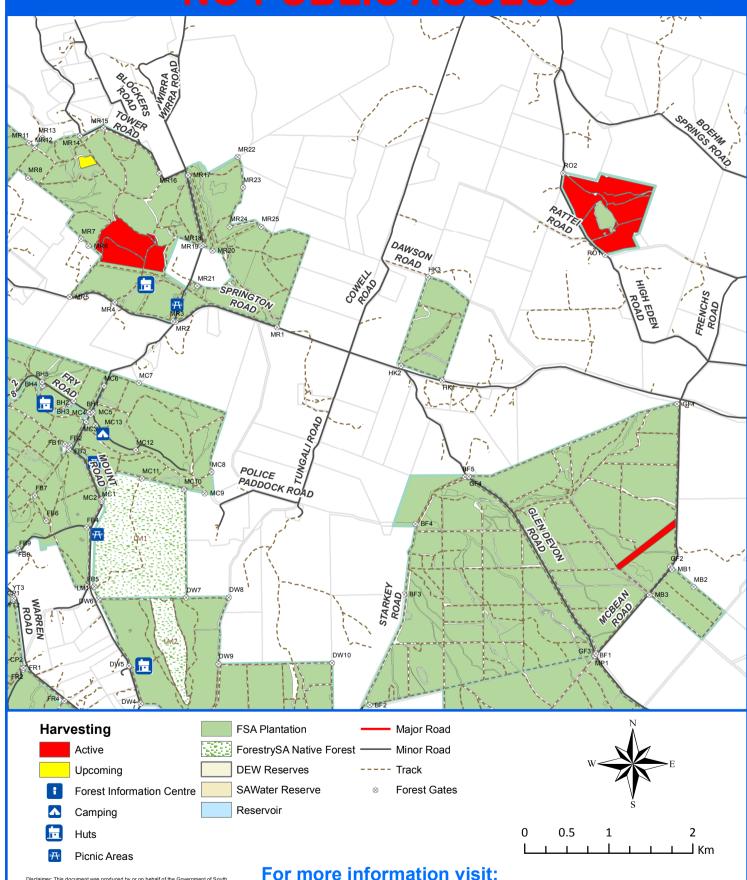

## Mount Crawford Forest Reserve - ForestrySA ACTIVE HARVESTING SITES NO PUBLIC ACCESS

Disclaimer: This document was produced by or on behalf of the Government of South Australia. The Government of South Australia: The Government of South Australia: The Government of South Australia: gives no warranty and makes no representation, express or implied, as to the accuracy of the information contained within this document or the suitability of the information for any purpose. Any use of the information contained in this document (whether authorised or not) is at the sole risk of the user and the Government of South Australia disclaims responsibility for any loss or damage incurred as a result of south use. The information is provided solely on the basis that users of the information will make their own assessment as to the accuracy of the information and users are advised to verify all information contained within this document.